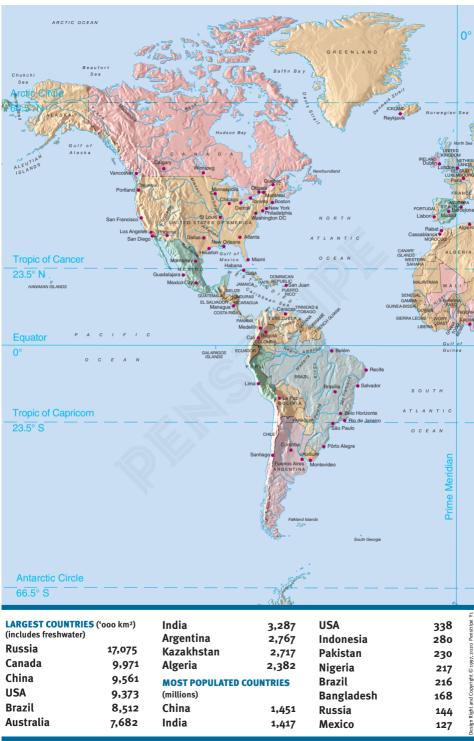

particle                                 |
| 2014    | AD    | The jihadist group Islamic State (IS) rises to international prominence as it seizes large swathes of land in Syria and Iraq |
| 2015    | AD    | More than a million migrants and refugees cross into Europe sparking a crisis as countries struggle to cope with the influx  |
| 2016    | AD    | Britain votes to leave EU                                                                                                    |
| 2017    | AD    | The Cassini spacecraft is deliberately crashed into Saturn at the end of a mission lasting almost 20 years                   |
| 2020    | AD    | Britain leaves the European Union                                                                                            |

Design

# World map



South America

Oceania

18

8

439

44

### World map



ANTARCTICA