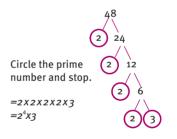

| 60%                 | 0.6   | 6/10 = 3/5 |
| Соруг                                               | 12.5%               | 0.125 | 1/8        |
| nt and                                              | 33 <sup>1</sup> /3% | 0.3   | 1/3        |
| n Rigl                                              | etc.                |       |            |
| Desig                                               |                     |       |            |

#### Multiplying and dividing negative numbers

When the signs are different (i.e. positive and negative) the answer is negative.

When the signs are the same (i.e. positive and positive or negative and negative) the answer is positive.

#### Prime factors

Prime factors of a number are its factors that are prime. Use a prime factor tree!



#### Time

To find the difference between two times

- 1. Draw a time line
- 2. Count in minutes to the next hour
- 3. Count in hours until you can't count a whole hour
- 4. Count in minutes to the given time

E.g. How long is a journey starting at 11:30 and ending at 14:15?

11.30 >>>>> 12.00 >>>>> 14.00 >>>>> 14.15 30mins 2hrs 15mins

= 2 hours and 45 minutes

### Mathematics - algebra

| <b>3+s</b> means "3 plus s"<br>or "s more than 3"