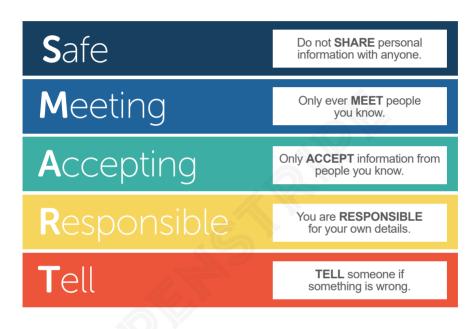

# **Online Safety**

Keeping yourself SAFE is not just who you talk to and where you are. It is crucial to keep yourself safe online... **SMART** 