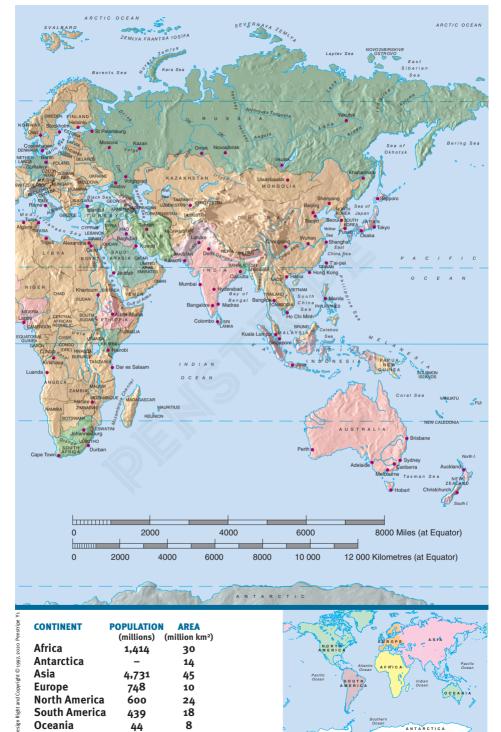

| The jihadist group Islamic State (IS) rises to international prominence as it seizes large swathes of land in Syria and Iraq |
| 2015    | AD    | More than a million migrants and refugees cross into Europe sparking a crisis as countries struggle to cope with the influx  |
| 2016    | AD    | Britain votes to leave EU                                                                                                    |
| 2017    | AD    | The Cassini spacecraft is deliberately crashed into Saturn at the end of a mission lasting almost 20 years                   |
| 2020    | AD    | Britain leaves the European Union                                                                                            |

Design

# World map



South America

Oceania

18

8

439

44

### World map



ANTARCTICA