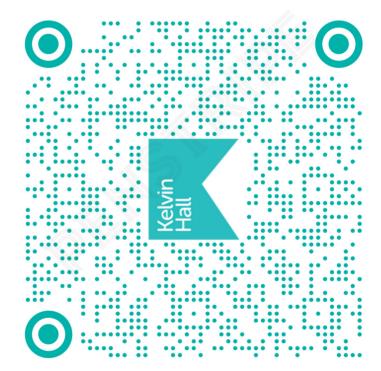

# **Online Safety**

Kelvin Hall School's website hosts a variety of resources for pupils to access. Scan the QR Code below to access the Wellbeing Support page of the school website.

You can also access the school website by going to www.kelvinhall.net.