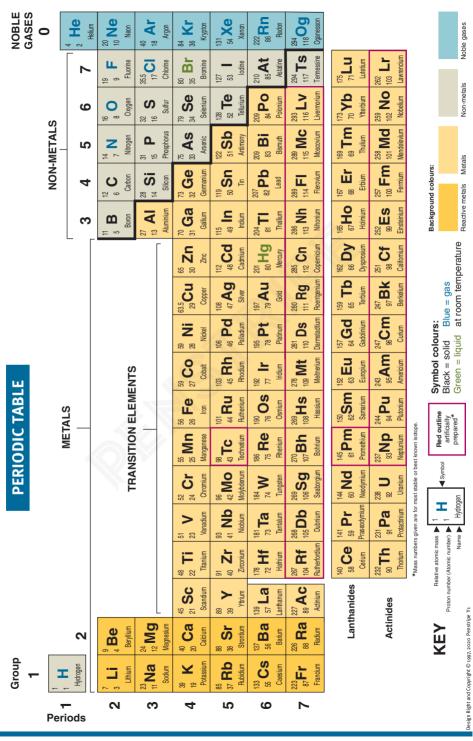

| cb             | 2                                         | 2a                                                                        | -6 |     |
| = ab + ac                                     |    | = ab - ac |                                               |    | $= a^2 + ab + ac + bc$ |                                              |                | $= a^{2} - 3a + 2a - 6$ $= a^{2} - a - 6$ |                                                                           |    |     |

#### Quadratic formula

For solving  $ax^2+bx+c = o$ 

$$x = \frac{-b \pm \sqrt{b^2 - 4ac}}{2a}$$

Other useful websites:

#### Useful web addresses



- www.emaths.co.uk
- www.mathsisfun.com

Design Right and Copyright © 1997, 2016 Penstripe Y1

DIGITS AND INDICES!!!

²÷a x b÷b³

# Periodic Table



### **General science**

| As a <b>biologist</b> you | M- Movement     | Moving parts of an organism                |
|---------------------------|-----------------|--------------------------------------------|
| need to know the          | R- Reproduction | Producing offspring                        |
| 7 life processes:         | S- Sensitivity  | Responding and reacting to the environment |
| An easy method            | G- Growth       | Increasing in size to adulthood            |
| of remembering            | R- Respiration  | Turning food into energy                   |
| is <b>MRS GREN</b> !      | E- Excretion    | Getting rid of waste                       |
| is MRS GREN!              | N- Nutrition    | Getting food to stay alive                 |

*To be a* **chemist** *you n