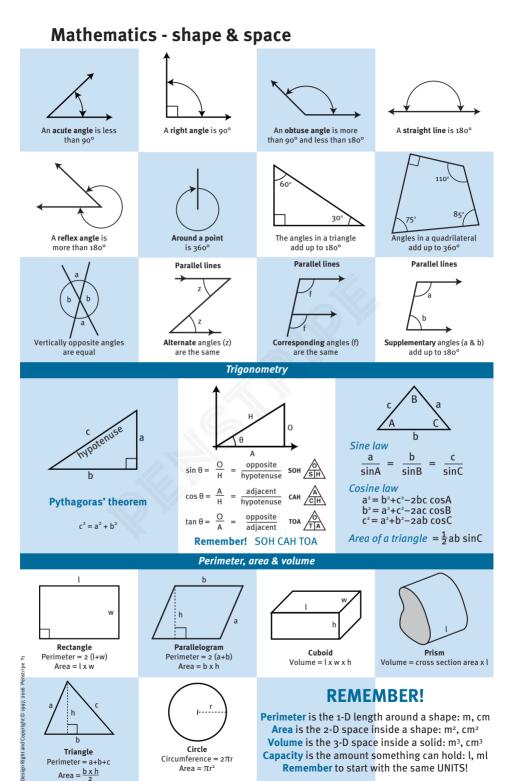

ally. Opposition: on the other hand, however, but. Cause: because, due to.

PREPOSITIONS are words that link a following noun, pronoun or noun phrase to some other word in the sentence. Prepositions often describe locations or directions, but can also describe time. E.g. at, in, over, on, before, since.

DETERMINERS are words which reference a noun in some way. They include: articles (e.g. the, a or an), demonstratives (e.g. this, those) possessives (e.g. my, your) and quantifiers (e.g. some, every). E.g. a new car, that new car, his new car.

### ACTIVE/PASSIVE VOICE

An <u>active verb</u> has its usual pattern of subject and object. E.g. The school arranged a visit. A <u>passive verb</u> places the emphasis on the object rather than the subject. E.g. A visit was arranged by the school.



### Mathematics - data



Used for continuous data. Shows

relationship between two variables.

Used to show correlation. Drawing a line of best fit allows estimation of values of one variable from values of the other variable.



Clearly identifies the middle 50%.

### Data

#### **Discrete data**

Discrete data is counted and can only take certain values.

#### **Continuous data**

Continuous data is measured and can take any value (within a range).

### **Averages**

The MEAN of a set of data values is the sum of all the data values divided by the number of data values.

The **MODE** of a set of data values is the value(s) that occur most often.

The **MEDIAN** of a set of data values is the middle value of the data set when it's been arranged in ascending order.

Design Right and Cop