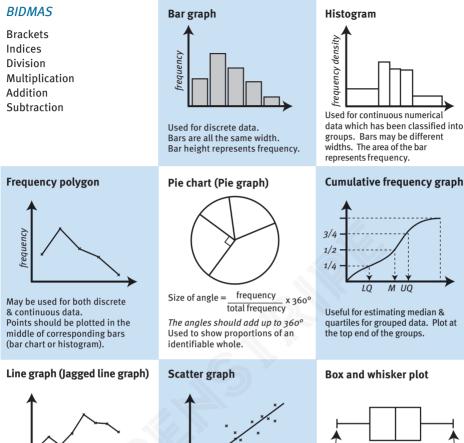

ther hand, however, but. Cause: because, due to.

PREPOSITIONS are words that link a following noun, pronoun or noun phrase to some other word in the sentence. Prepositions often describe locations or directions, but can also describe time. E.g. at, in, over, on, before, since.

DETERMINERS are words which reference a noun in some way. They include: articles (e.g. the, a or an), demonstratives (e.g. this, those) possessives (e.g. my, your) and quantifiers (e.g. some, every). E.g. a new car, that new car, his new car.

### ACTIVE/PASSIVE VOICE

An <u>active verb</u> has its usual pattern of subject and object. E.g. The school arranged a visit. A <u>passive verb</u> places the emphasis on the object rather than the subject. E.g. A visit was arranged by the school.



### Mathematics - data



Used for continuous data. Shows

relationship between two variables.

Used to show correlation. Drawing a line of best fit allows estimation of values of one variable from values of the other variable.



Clearly identifies the middle 50%.

### Data

#### **Discrete data**

Discrete data is counted and can only take certain values.

#### **Continuous data**

Continuous data is measured and can take any value (within a range).

### **Averages**

The MEAN of a set of data values is the sum of all the data values divided by the number of data values.

The **MODE** of a set of data values is the value(s) that occur most often.

The **MEDIAN** of a set of data values is the middle value of the data set when it's been arranged in ascending order.

Design Right and Copyright © 1997, 2016 Penstr